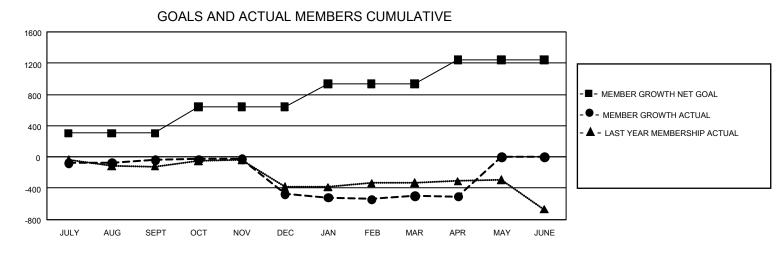

## GAT MONTHLY MEMBERSHIP PROGRESS REPORT

GMT Constitutional Area 1, Group M

REPORT DOES NOT INCLUDE CLUBS IN UNDISTRICTED AREAS.

| Clubs                 |               |           |               | Members               |                           |                         |                                                    |
|-----------------------|---------------|-----------|---------------|-----------------------|---------------------------|-------------------------|----------------------------------------------------|
| RESULTS FOR 2022-2023 |               |           |               | RESULTS FOR 2022-2023 |                           |                         |                                                    |
| QUARTER               | NEW CLUB GOAL | NEW CLUBS | DROPPED CLUBS | QUARTER               | IEMBER GROWTH NET<br>GOAL | MEMBER GROWTH<br>ACTUAL | DROPPED MEMBERS<br>ACTUAL (including<br>transfers) |
| JULY/AUG/SEPT         | 27            | 3         | 7             | JULY/AUG/SEP          | т 306                     | 618                     | 561                                                |
| OCT/NOV/DEC           | 36            | 3         | 18            | OCT/NOV/DEC           | 335                       | 550                     | 939                                                |
| JAN/FEB/MAR           | 30            | 0         | 7             | JAN/FEB/MAR           | 292                       | 670                     | 611                                                |
| APR/MAY/JUNE          | 24            | 0         | 1             | APR/MAY/JUNE          | 307                       | 180                     | 170                                                |