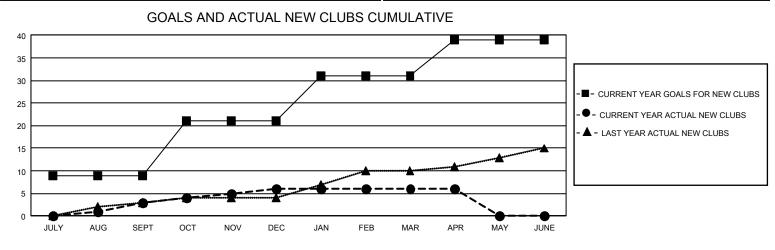

## GAT MONTHLY MEMBERSHIP PROGRESS REPORT

GMT Constitutional Area 1, Group M

REPORT DOES NOT INCLUDE CLUBS IN UNDISTRICTED AREAS.

| Clubs                 |               |           |               | Members               |                           |                         |                                                    |
|-----------------------|---------------|-----------|---------------|-----------------------|---------------------------|-------------------------|----------------------------------------------------|
| RESULTS FOR 2022-2023 |               |           |               | RESULTS FOR 2022-2023 |                           |                         |                                                    |
| QUARTER               | NEW CLUB GOAL | NEW CLUBS | DROPPED CLUBS | QUARTER               | IEMBER GROWTH NET<br>GOAL | MEMBER GROWTH<br>ACTUAL | DROPPED MEMBERS<br>ACTUAL (including<br>transfers) |
| JULY/AUG/SEPT         | 27            | 3         | 7             | JULY/AUG/SEP          | т 306                     | 618                     | 561                                                |
| OCT/NOV/DEC           | 36            | 3         | 18            | OCT/NOV/DEC           | 335                       | 550                     | 939                                                |
| JAN/FEB/MAR           | 30            | 0         | 7             | JAN/FEB/MAR           | 292                       | 670                     | 611                                                |
| APR/MAY/JUNE          | 24            | 0         | 1             | APR/MAY/JUNE          | 307                       | 180                     | 170                                                |